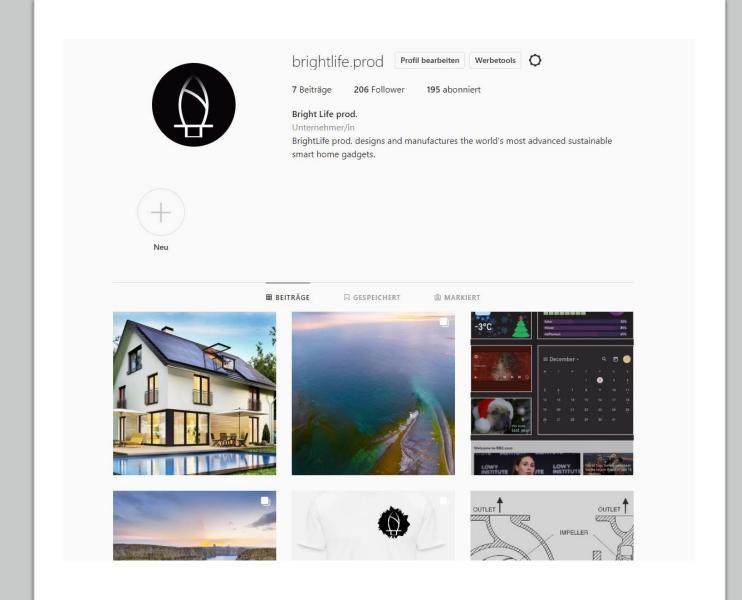

## Corporate Communication

- You can see our innovative ideas not only on our website,
- but also on our Instagram Account.
- Visit "brightlife.prod" on instagram.
- Soon we will be visible in "the lion hood". Please watch!